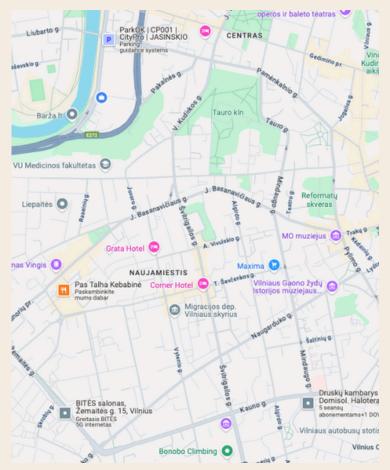

**CENTRAL & QUIET LOCATION:**Live at Vytenio str. 9, right in the heart of Vilnius. Walk to the, supermarkets, cafes, parks, and the city's historic center—all within easy reach

## Location:

- Address: Vytenio st. 9, Vilnius
- Shopping centers:
  - o Rimi 850 m
  - Helios City (With IKI) 550 m
- Train and Bus stations: 2,6 km
- Nearest bus stop:
  - o S.Konarskio st.: 4, 6, 12, 21, 22,54 routes. 500 m
  - o T. Sevcenkos st.: 10, 17, 3G, 54, 73 (numeriai) 290 m.
- Something to eat
  - o McDonalds 700 m

- Komagenene Grill Pizza Kepab and Pide 260 m
- o Pizza Ascarti 450 m.
- Something to drink:
  - Coffee Spells 450 m.
  - o Taste Map 500 m.
  - o Caffeine 800 m.
  - Vero Cafe 500 m.
- Vilnius Old Town 2 km
- Vilnius airport 4,4 km
- SMK
  - 9,4 km
  - 10 bus stops by Nr. 10 troleybus
- VVK
  - o O km
  - o 9 bus stops by Nr. 10 troleybus
- KSU University
  - o 3,6 km
  - 4 bus stops by Nr. 3G bus