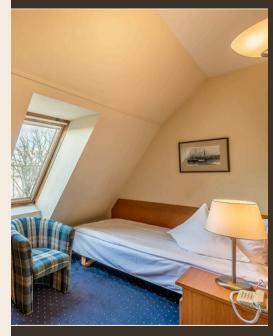

### Student-Centered Living:

Fully furnished rooms are designed for comfort and community, whether you prefer a private attic room or want to share with friends or classmates.

Many options to choose: Choose from 101 rooms, including Attic Single, Standard Shared, Superior Shared, and Triple Shared rooms.

# **VYTENIO CAMPUS:** ROOM DETAILS

| Room type            | Size        | What's included                                                                                                                                                                                                                                                                                          | Monthly price per<br>person |
|----------------------|-------------|----------------------------------------------------------------------------------------------------------------------------------------------------------------------------------------------------------------------------------------------------------------------------------------------------------|-----------------------------|
| Single room          | 9-12 sq.m   | <ul> <li>Ensuite bathroom</li> <li>Twin size bed</li> <li>Bedlinen and towels</li> <li>Wardrobe and Mirror</li> <li>Work table with chair</li> <li>Armchair and personal light</li> <li>Wi-fi</li> <li>Monthly general cleaning</li> <li>Utility bills included</li> <li>Comunal Kitchen area</li> </ul> | €390/month                  |
| Superior double room | 20-25 sq.m  |                                                                                                                                                                                                                                                                                                          | €340/mo per person          |
| Standard double room | 15-20 sq. m |                                                                                                                                                                                                                                                                                                          | €315/mo per person          |
| Triple room          | 30 sq m.    |                                                                                                                                                                                                                                                                                                          | €275/mo per person          |
| Quadruple room       | 40 sq m.    |                                                                                                                                                                                                                                                                                                          | € 215/mo per person         |