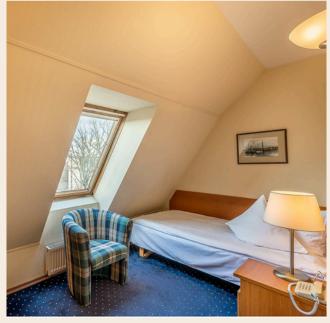

### Student-Centered Living:

Fully furnished rooms are designed for comfort and community, whether you prefer a private attic room or want to share with friends or classmates.

Many options to choose: Choose from 101 rooms, including Attic Single, Standard Shared, Superior Shared, and Triple Shared rooms.

# **VYTENIO CAMPUS:** ROOM DETAILS

| Room type            | Size        | What's included                                                                                                                                                                                                                                                                                          | Monthly price per<br>person |
|----------------------|-------------|----------------------------------------------------------------------------------------------------------------------------------------------------------------------------------------------------------------------------------------------------------------------------------------------------------|-----------------------------|
| Single room          | 9-12 sq.m   | <ul> <li>Ensuite bathroom</li> <li>Twin size bed</li> <li>Bedlinen and towels</li> <li>Wardrobe and Mirror</li> <li>Work table with chair</li> <li>Armchair and personal light</li> <li>Wi-fi</li> <li>Monthly general cleaning</li> <li>Utility bills included</li> <li>Comunal Kitchen area</li> </ul> | €390/month                  |
| Superior double room | 20-25 sq.m  |                                                                                                                                                                                                                                                                                                          | €340/mo per person          |
| Standard double room | 15-20 sq. m |                                                                                                                                                                                                                                                                                                          | €315/mo per person          |
| Triple room          | 30 sq m.    |                                                                                                                                                                                                                                                                                                          | €275/mo per person          |
| Quadruple room       | 40 sq m.    |                                                                                                                                                                                                                                                                                                          | € 215/mo per person         |