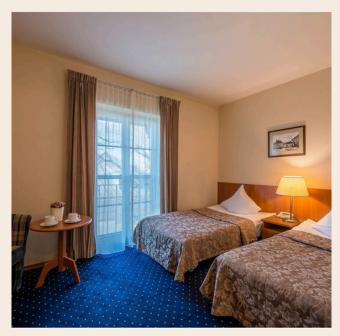

### Student-Centered Living:

Fully furnished rooms are designed for comfort and community, whether you prefer a private attic room or want to share with friends or classmates.

Many options to choose: Choose from 101 rooms, including Attic Single, Standard Shared, Superior Shared, and Triple Shared rooms.

# **VYTENIO CAMPUS:** ROOM DETAILS

| Room type            | Size        | What's included                                                                                                                                                                                                                                                                                          | Monthly price per<br>person |
|----------------------|-------------|----------------------------------------------------------------------------------------------------------------------------------------------------------------------------------------------------------------------------------------------------------------------------------------------------------|-----------------------------|
| Single room          | 9-12 sq.m   | <ul> <li>Ensuite bathroom</li> <li>Twin size bed</li> <li>Bedlinen and towels</li> <li>Wardrobe and Mirror</li> <li>Work table with chair</li> <li>Armchair and personal light</li> <li>Wi-fi</li> <li>Monthly general cleaning</li> <li>Utility bills included</li> <li>Comunal Kitchen area</li> </ul> | €390/month                  |
| Superior double room | 20-25 sq.m  |                                                                                                                                                                                                                                                                                                          | €340/mo per person          |
| Standard double room | 15-20 sq. m |                                                                                                                                                                                                                                                                                                          | €315/mo per person          |
| Triple room          | 30 sq m.    |                                                                                                                                                                                                                                                                                                          | €275/mo per person          |
| Quadruple room       | 40 sq m.    |                                                                                                                                                                                                                                                                                                          | € 215/mo per person         |