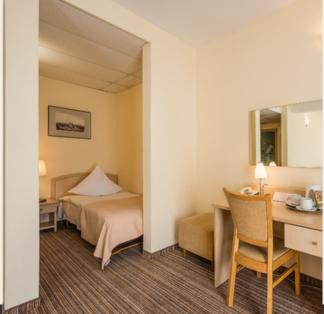

### Student-Centered Living:

Fully furnished rooms are designed for comfort and community, whether you prefer a private attic room or want to share with friends or classmates.

Many options to choose: Choose from 101 rooms, including Attic Single, Standard Shared, Superior Shared, and Triple Shared rooms.

# **VYTENIO CAMPUS:** ROOM DETAILS

| Room type            | Size        | What's included                                                                                                                                                                                                                                                                                          | Monthly price per<br>person |
|----------------------|-------------|----------------------------------------------------------------------------------------------------------------------------------------------------------------------------------------------------------------------------------------------------------------------------------------------------------|-----------------------------|
| Single room          | 9-12 sq.m   | <ul> <li>Ensuite bathroom</li> <li>Twin size bed</li> <li>Bedlinen and towels</li> <li>Wardrobe and Mirror</li> <li>Work table with chair</li> <li>Armchair and personal light</li> <li>Wi-fi</li> <li>Monthly general cleaning</li> <li>Utility bills included</li> <li>Comunal Kitchen area</li> </ul> | €390/month                  |
| Superior double room | 20-25 sq.m  |                                                                                                                                                                                                                                                                                                          | €340/mo per person          |
| Standard double room | 15-20 sq. m |                                                                                                                                                                                                                                                                                                          | €315/mo per person          |
| Triple room          | 30 sq m.    |                                                                                                                                                                                                                                                                                                          | €275/mo per person          |
| Quadruple room       | 40 sq m.    |                                                                                                                                                                                                                                                                                                          | € 215/mo per person         |