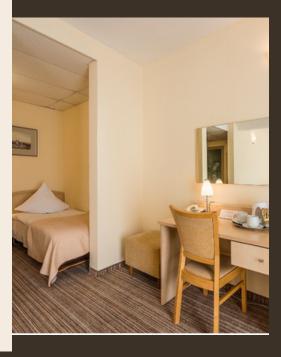

### Student-Centered Living:

Fully furnished rooms are designed for comfort and community, whether you prefer a private attic room or want to share with friends or classmates.

Many options to choose: Choose from 101 rooms, including Attic Single, Standard Shared, Superior Shared, and Triple Shared rooms.

# **VYTENIO CAMPUS:** ROOM DETAILS

| Room type            | Size        | What's included                                                                                                                                                                                                                                                                                          | Monthly price per<br>person |
|----------------------|-------------|----------------------------------------------------------------------------------------------------------------------------------------------------------------------------------------------------------------------------------------------------------------------------------------------------------|-----------------------------|
| Single room          | 9-12 sq.m   | <ul> <li>Ensuite bathroom</li> <li>Twin size bed</li> <li>Bedlinen and towels</li> <li>Wardrobe and Mirror</li> <li>Work table with chair</li> <li>Armchair and personal light</li> <li>Wi-fi</li> <li>Monthly general cleaning</li> <li>Utility bills included</li> <li>Comunal Kitchen area</li> </ul> | €390/month                  |
| Superior double room | 20-25 sq.m  |                                                                                                                                                                                                                                                                                                          | €340/mo per person          |
| Standard double room | 15-20 sq. m |                                                                                                                                                                                                                                                                                                          | €315/mo per person          |
| Triple room          | 30 sq m.    |                                                                                                                                                                                                                                                                                                          | €275/mo per person          |
| Quadruple room       | 40 sq m.    |                                                                                                                                                                                                                                                                                                          | € 215/mo per person         |